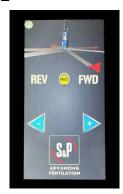

## CONTROLLERS

### THVLS ECO-DIGITAL

- Control multiple fans in groups or individually
- · 0-100% speed control
- · Fully digital interface
- Visual indicators of speed and direction
- Password lockout capability