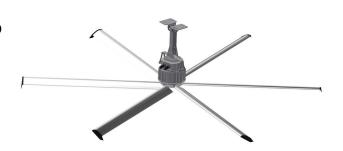

### TEMPEST HVLS

6-BLADE HIGH VOLUME LOW SPEED

- · Available in sizes from 6 FT up to 16 FT
- Direct drive Electronically Commutated Motors (ECM), IP65 motor
- Equipped with wingtips to redirect outward airflow into downward airflow
- Lowers energy bills through evaporative cooling effect