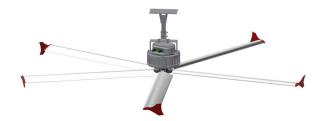

## TORNADO HVLS

5-BLADE HIGH VOLUME LOW SPEED

- · Available in sizes from 14 FT up to 24 FT
- Direct drive Electronically Commutated Motors (ECM), IP65 motor
- Equipped with wingtips to redirect outward airflow into downward airflow
- Lowers energy bills through evaporative cooling effect