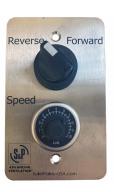

## CONTROLLERS

### THVLS ECO-ANALOG

- · Easily mounted to wall
- Control each fan individually
- Operate your fans in forward (cooling) motion
- Manually control each fan's speed.

TORNADO AND TEMPEST HVLS FANS DELIVER UP TO A 30% ENERGY SAVINGS WHEN PAIRED WITH AN HVAC SYSTEM, DROPPING TEMPERATURES UP TO 15%.