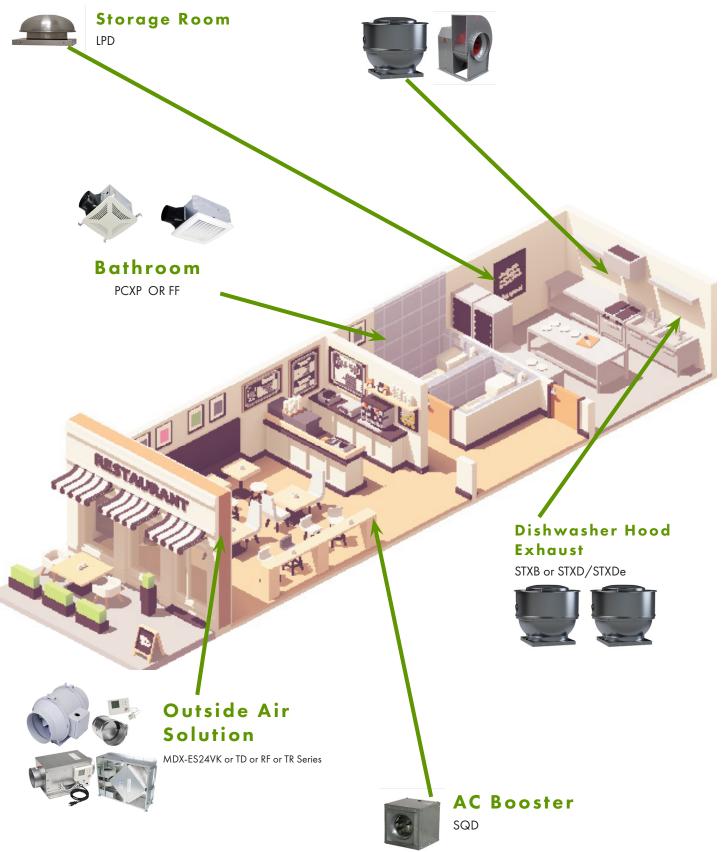

## **EXAMPLE:**

**MODEL CMRHUL** 

Belt Drive Utility Vent Set with cULus 762 listing

APPLICATION: Griddle/Stovetop/Fryer

**MODEL FF** 

Ceiling Ventilator

APPLICATION: Bathroom

**MODEL KSFV** 

Kitchen Supply Fan

APPLICATION: Kitchen Equipment

**MODEL LPD** 

Low Profile Direct Drive Centrifugal Roof/Sidewall Exhaust Fans

APPLICATION: Storage Room

MDX-ES24VK

Motorized Damper and Envirosense Control

Application: Outside Air Solution

**MODEL PC** 

Premium CHOICE Bathroom Fan
Application: Bathroom

#### **MODEL RF**

reFresh All-in-One Unit

APPLICATION: Outside Air Solution

#### MODEL STXB/STXBRHUL\*

Upblast Belt Drive Centrifugal Roof Exhaust Fans

APPLICATION: STXBRHUL - Griddle/Stovetop/Fryer

STXB - Dishwasher exhaust

#### MODEL STXD/STXDe

Upblast Direct Drive Centrifugal Roof Exhaust Fans

APPLICATION: Dishwasher exhaust

8

#### MODEL SQD/eSQD

Direct Drive Square Inline Centrifugal Duct Fan

APPLICATION: AC Booster

#### **MODEL TD**

TD-Mixvent In-line fan

APPLICATION:Outside Air Solution

### TR Series

Total Recovery Commercial with EC motor APPLICATION: Outside Air Solution

STXBRHUL or CMRHUL

S&P USA Ventilation Systems, LLC 6393 Powers Avenue Jacksonville, FL 32217 800.961.7370 www.SolerPalau-USA.com