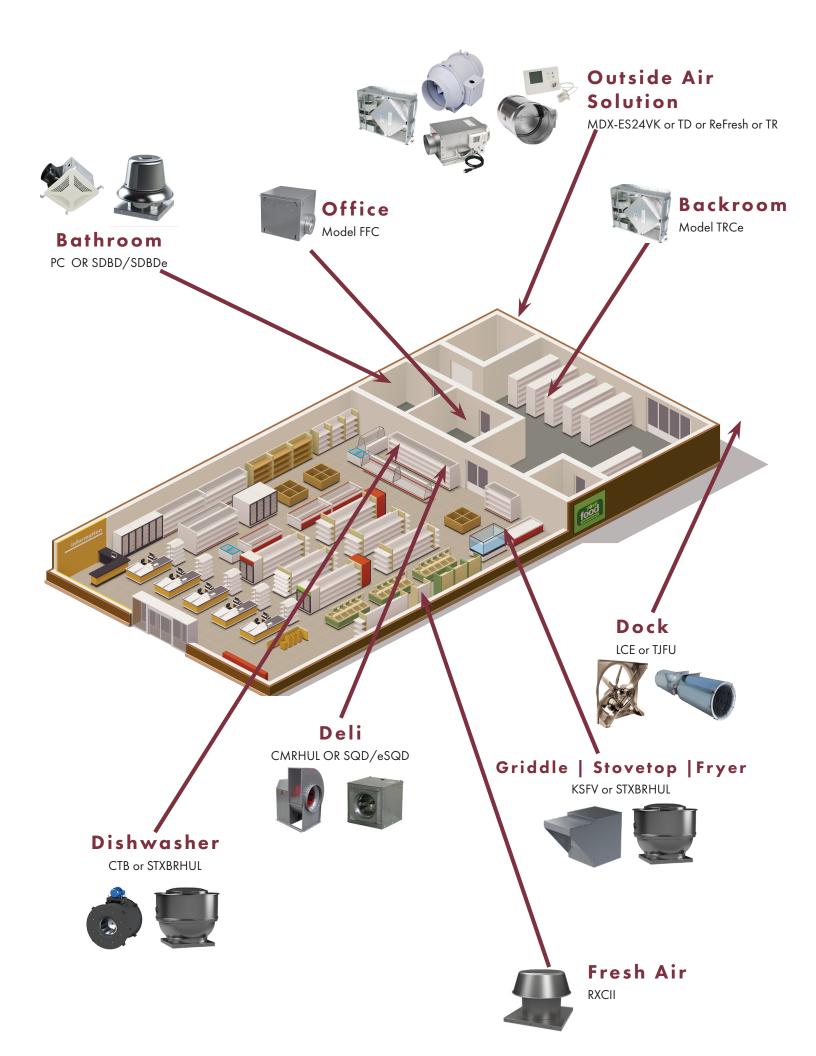

# **EXAMPLE:**

#### **MODEL CMRHUL**

Belt Drive Utility Vent Set with cULus 762 listing

APPLICATION: Deli

MDX-ES24VK

Motorized Damper and Envirosense Control

APPLICATION: Outside Air Solution

**MODEL STXBRHUL\*** 

Upblast Belt Drive Centrifugal Roof Exhaust Fans

APPLICATION: Griddle | Stovetop | Fryer

**MODEL CTB** 

Inline Tubular Centrifugal Fans APPLICATION: Dishwasher

**MODEL PC** 

Premium CHOICE Bathroom Fan

APPLICATION: Bathroom

#### **MODEL TJFU**

Axial Jet Fan

APPLICATION: Dock Exhaust

**MODEL FF** 

Ceiling Ventilator APPLICATION:Office

**MODEL RF** 

reFresh All-in-One Unit

APPLICATION: Outside Air Solution

#### **MODEL TRCe**

Total Recovery Commercial with EC motor

APPLICATION: Backroom or Outside Air Solution

#### **MODEL FFC**

Ceiling Inline Ventilator APPLICATION: AC Booster

#### **MODEL RCXII**

Gravity Intake

APPLICATION: Fresh Air

#### MODEL TD

TD-Mixvent In-line fan

APPLICATION: Outside Air Solution

#### **MODEL KSFV**

Kitchen Supply Fan

APPLICATION: Kitchen Equipment

#### MODEL SDBD/SDBDe\*

Downblast Direct Drive Centrifugal Roof Exhaust Fan

APPLICATION: Bathroom

#### **MODEL LCE**

Belt Drive Sidewall Propeller Exhaust Fan

APPLICATION: Dock Exhaust

#### MODEL SQD/eSQD

Direct Drive Square Inline Centrifugal Duct

APPLICATION: Deli

S&P USA Ventilation Systems 6393 Powers Avenue Jacksonville, FL 32217, USA