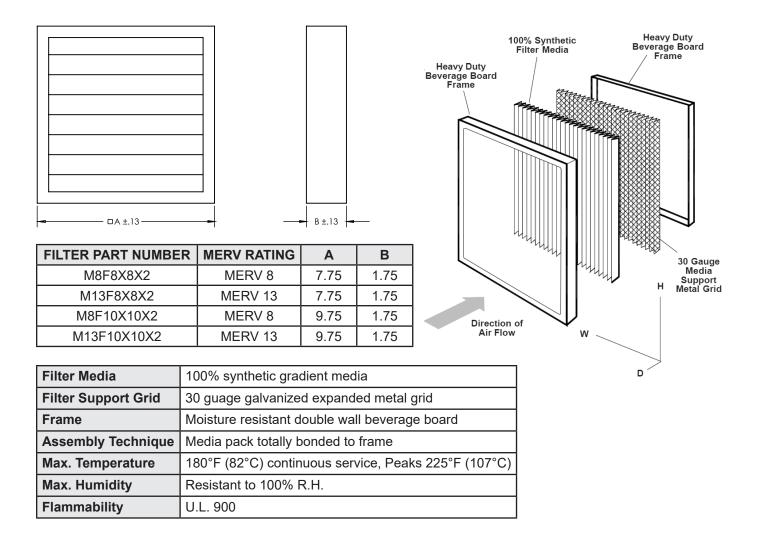

## **MERV 8 AND MERV 13 Filter Submittal**

S&P USA Pleated Filters are 2" deep. The 100% synthetic graduated density media is continuously bonded to a 30 gauge galvanized, corrosion resistant, expanded metal support grid with an effective open area of 96%. The media is resistant to a wide range of chemicals, does not absorb moisture and will not support microbial growth.

The controlled pleat spacing maximizes surface area and dust holding capacity and is bonded to the enclosure frame to prevent dust bypass. The enclosure frame is constructed of high wet strength moisture resistant beverage board.