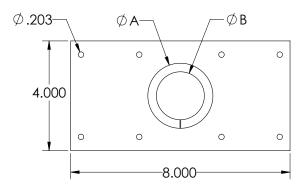

## Features

- 14GA aluminum cover plate secures seal and prevents sparks.
- Seal is made from non-asbestos fibrous material.
- Helps reduce heat and air transfer from the wheel compartment.

| CM MODEL | A (IN) | B (IN) |  |
|----------|--------|--------|--|
| 10       | 2      | 3/4    |  |
| 12       | 2      | 1      |  |
| 14       | 2      | 1      |  |
| 16       | 2      | 1      |  |
| 18       | 2      | 1-1/2  |  |
| 20       | 2      | 1-1/2  |  |
| 22       | 2      | 1-1/2  |  |
| 24       | 2      | 1-1/2  |  |
| 27       | 2      | 1-3/4  |  |
| 30       | 2      | 1-3/4  |  |
| 36       | 2.375  | 2      |  |