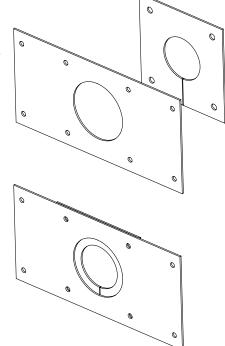

## SHAFT SEAL FOR SERIES CM

## Features

- 14GA aluminum cover plate secures seal and prevents sparks.
- Seal is made from non-asbestos fibrous material.
- Helps reduce heat and air transfer from the wheel compartment.

| CM MODEL | A (IN) | B (IN) |  |
|----------|--------|--------|--|
| 10       | 2      | 3/4    |  |
| 12       | 2      | 1      |  |
| 14       | 2      | 1      |  |
| 16       | 2      | 1      |  |
| 18       | 2      | 1-1/2  |  |
| 20       | 2      | 1-1/2  |  |
| 22       | 2      | 1-1/2  |  |
| 24       | 2      | 1-1/2  |  |
| 27       | 2      | 1-3/4  |  |
| 30       | 2      | 1-3/4  |  |
| 36       | 2.375  | 2      |  |