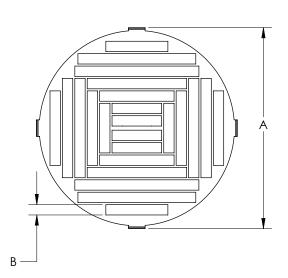

## **Features**

- · Heavy-gauge galvanized steel construction.
- Protects people and the fan entrance from unwanted debris in non-ducted installations.
- · Inlet guards meet OSHA guidelines.

| CM MODEL | A (IN)   | B (IN) |
|----------|----------|--------|
| 10       | 9-9/16   | 5/8    |
| 12       | 12-1/8   | 5/8    |
| 14       | 13-3/4   | 5/8    |
| 16       | 15-1/2   | 5/8    |
| 18       | 17-7/16  | 5/8    |
| 20       | 19-7/16  | 5/8    |
| 22       | 21-13/16 | 5/8    |
| 24       | 24-9/16  | 5/8    |
| 27       | 27-11/16 | 3/4    |
| 30       | 31-1/4   | 3/4    |
| 36       | 35-3/16  | 3/4    |