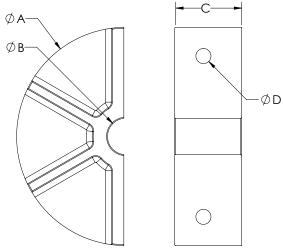

|  | 0 |
|--|---|
|  |   |

| CM MODEL | A (IN)  | B (IN) | C (IN) | D (IN) |
|----------|---------|--------|--------|--------|
| 10       | 4-1/2   | 3/4    | 1-3/8  | 5/16   |
| 12-16    | 4-1/2   | 1      | 1-3/8  | 5/16   |
| 18-24    | 8-11/16 | 1-1/2  | 1-3/8  | 7/16   |
| 27-30    | 10-1/4  | 1-3/4  | 1-7/16 | 7/16   |
| 36       | 10-1/4  | 2-3/16 | 1-7/16 | 7/16   |