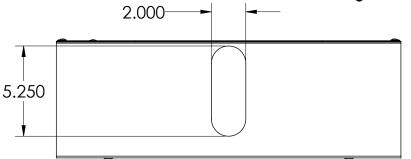

## **GREASE TROUGH**

**FOR SERIES CM** 

- Allows grease to collect in an easy to service container keeping roof area clean.
- Design allows for water and grease separation.
- Weather resistant aluminum construction.