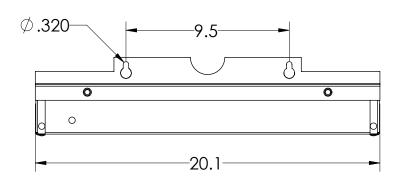

## **GREASE TROUGH**

**FOR SERIES CM** 

- Allows grease to collect in an easy to service container keeping roof area clean.
- Design allows for water and grease separation.
- Weather resistant aluminum construction.