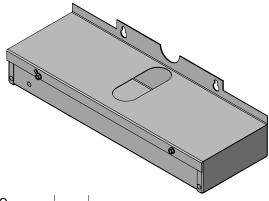

## **GREASE TROUGH**

**FOR SERIES CM** 

- Allows grease to collect in an easy to service container keeping roof area clean.
- Design allows for water and grease separation.
- Weather resistant aluminum construction.