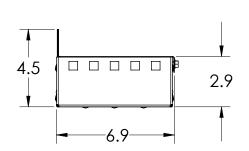

## **GREASE TROUGH**

**FOR SERIES CM** 

- Allows grease to collect in an easy to service container keeping roof area clean.
- Design allows for water and grease separation.
- Weather resistant aluminum construction.